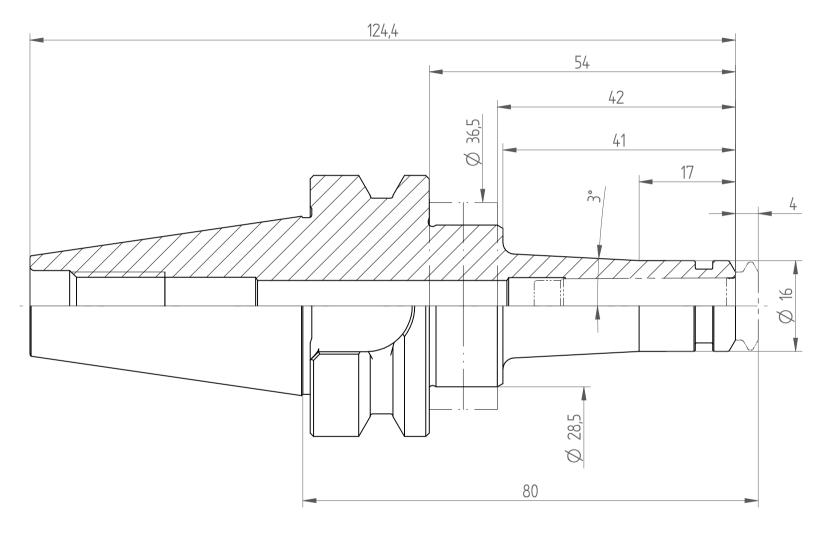

REGO-FIX AG Obermattweg 60 4456 Tenniken / Switzerland

Phone +41 61 976 14 66 Fax +41 61 976 14 14 www.rego-fix.com This is a non-controlled copy. All information given herein is subject to change without notice  ${\sf N}$ 

The information given herein has been carefully checked and is believed to be correct. REGO-FIX, however, assumes no responsibility or liability for any errors, inaccuracies or omissions that may appear in this drawing

This document is subject to copyright laws. No part of this document may be reproduced or transmitted in any form or any means, electronic or mechanic, for any purpose, without the express written permission of REGO-FIX

Type: BT+30\_PG10x080\_H

Part No.: 413071046 Date: 06.11.2014

Scale : 1.5:1